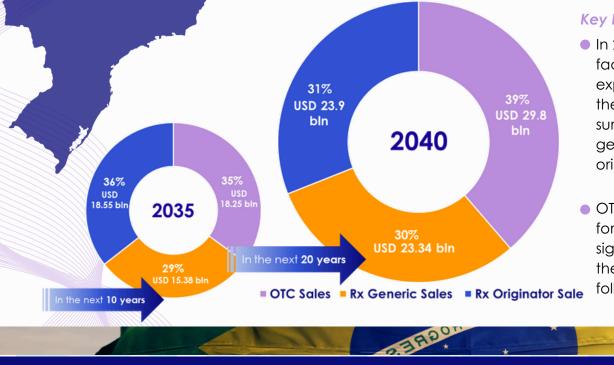

### Growth in Brazil Ex-Factory Sales Market Segments

The ex-factory pharma growth sales is segmented into Over-the-counter (OTC) and Prescription drugs (Rx) which consists of Generic Rx and Originator Rx.

#### **Key Findings:**

 In 2035, generic exfactory sales are expected to contribute the most to total sales, surpassing both generics and originators.

 OTC sales are forecasted to show significant growth over the next 20 years, followed by generics.